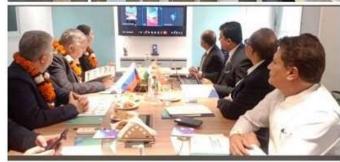

### New Delhi, 21,03,2024

Welcoming "Eurasian Peoples Assembly" (International Union of Non-Governmental Organisation) delegation from Moscow at ECI (HQ) in New Delhi.

"Joint Working Group Report 2023 - 2024" was unveiled during the meeting prepared in collaboration between ECI + BRICS CCI + Eurasian People's Assembly.