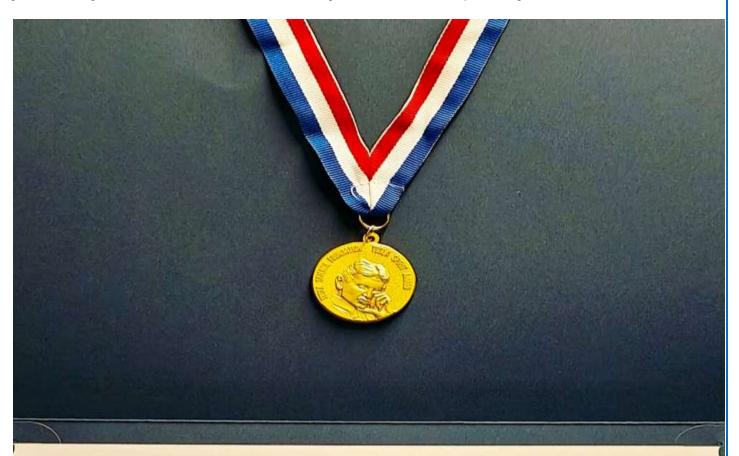

I wish you all the best and Team Economic Council of India(ECI) for continuity of bringing socio-economic transformation for global good.

Best wishes,

(Lt Gen VG Khandare)

Dr. Agrawal has been honoured with 'Gold Medal' by the 'Tesla Science Foundation' followed by his Lecture on 'Peace Economy' vide dated 11th January 2025, New York, USA.