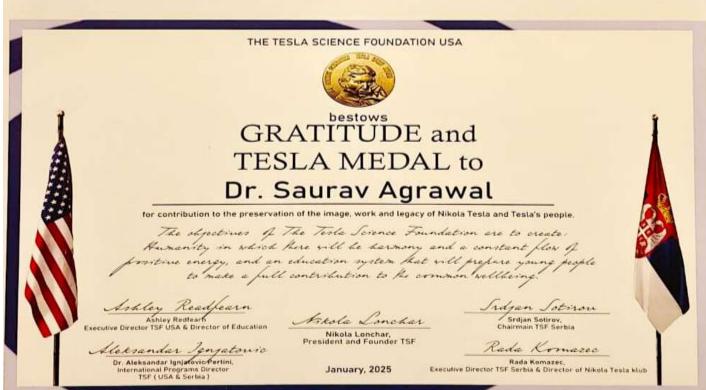

I wish you all the best and Team Economic Council of India(ECI) for continuity of bringing socio-economic transformation for global good.

Best wishes,

(Lt Gen VG Khandare)

Dr. Agrawal has been honoured with 'Gold Medal' by the 'Tesla Science Foundation' followed by his Lecture on 'Peace Economy' vide dated 11th January 2025, New York, USA.